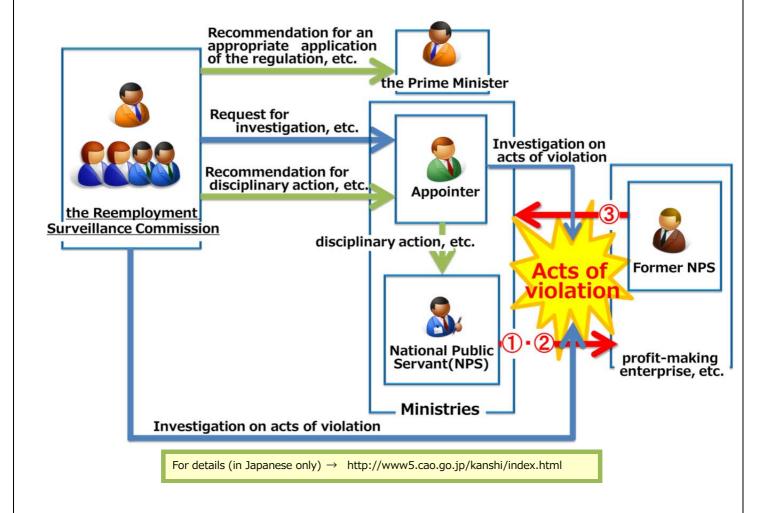

## **Reemployment Surveillance Commission (RSC)**

> The RSC surveys the application of the restriction on reemployment, etc., as a neutral and specialized organization responsible for ensuring public trust in the fairness of public services.

## Restriction on Reemployment, etc.

- Restriction on Request, etc. Regarding Another National Public servant
- ② Restriction on Job-Seeking of National Public Servants
- 3 Restriction on Request by Reemployed Official