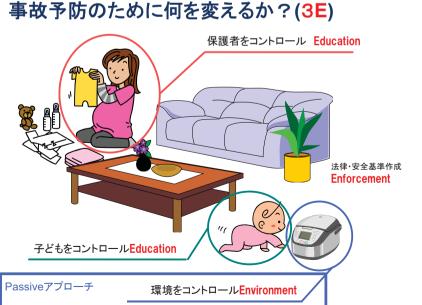

#### キッズデザイン製品開発支援事業 共創PJ(ブリジストン) 脚の可達範囲の計測(197人 1~9歳)

**AIST** 

幼児座席上での 脚の幅の計測

脚の高さの計測

子どもは、発達に伴い、脚の長さ が大きく変化し、足の到達範囲も 大きく変化する。

<必要なアクション> データに基づいて子どものスポーク外傷を起こさせ ないデザインの工夫(メーカ) 後部座席を使用する(保護者)

1歳の足の到達範囲

Center