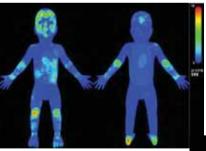

## 歯ブラシによる刺傷事故 創造的デザイン事例

Injury Alert(保吉法報)

刺傷

SAN SPRECISES. SHA. 00079 ※日本人の表 「子宮は「東京を中にないた」を一切、古家主は他の中華的などを紹介できないか。 0416110

日本小児科学会 Injury

Center

Research