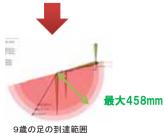

#### キッズデザイン製品開発支援事業 共創PJ(ブリジストン) 脚の可達範囲の計測(197人 1~9歳)

**AIST** 

幼児座席上での 脚の幅の計測

脚の高さの計測

子どもは、発達に伴い、脚の長さ が大きく変化し、足の到達範囲も 大きく変化する。

<必要なアクション> データに基づいて子どものスポーク外傷を起こさせ ないデザインの工夫(メーカ) 後部座席を使用する(保護者)

1歳の足の到達範囲

Center